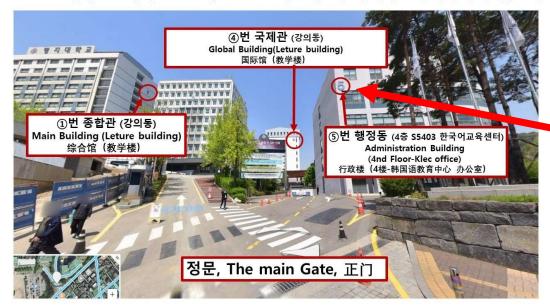

※ 인천국제공항에서 오는 경우 공항철도(홍대입구역,디지털미디어시티역)를 이용하시면 됩니다. (약 1시간 30분 소요)

행정동(5번) 5층 대강당

※ Incheon Intl. Airport → Take the subway line Airport Railroad and take the bus at Hongik Univ. & Digital Media City station. (around 1:30 hour)

5<sup>th</sup> floor of Administration building(#5)

※ 在仁川国际机场出发时请乘坐机场铁路地铁到弘大入口地铁站或数码媒体城地铁站后换乘公交车。(约 1个半小时)

行政楼(5号楼)5楼,大厅