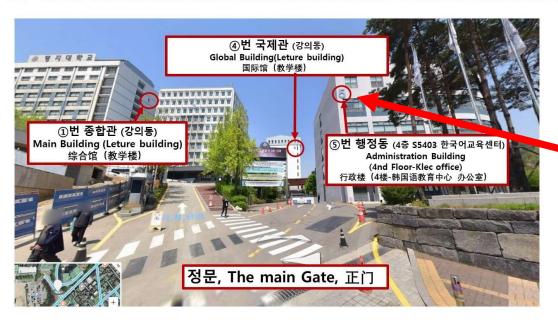

※ 인천국제공항에서 오는 경우 공항철도(홍대입구역,디지털미디어시티역)를 이용하시면 됩니다. (약 1시간 30분 소요)

행정동(5번) 5층 대강당

※ Incheon Intl. Airport → Take the subway line Airport Railroad and take the bus at Hongik Univ. & Digital Media City station. (around 1:30 hour)

5<sup>th</sup> floor of Administration building(#5)

※ 在仁川国际机场出发时请乘坐机场铁路地铁到弘大入口地铁站或数码媒体城地铁站后换乘公交车。(约 1个半小时)

行政楼(5号楼)5楼,大厅