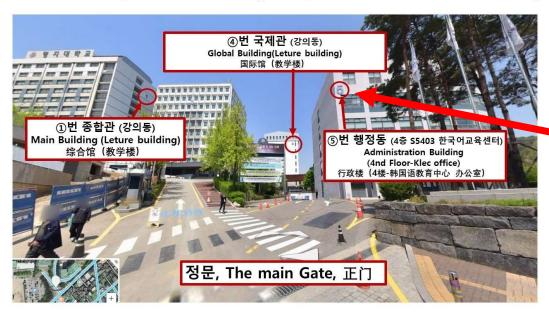

※ 인천국제공항에서 오는 경우 공항철도(홍대입구역,디지털미디어시티역)를 이용하시면 됩니다. (약 1시간 30분 소요)

행정동(5번) 5층 대강당

※ Incheon Intl. Airport → Take the subway line Airport Railroad and take the bus at Hongik Univ. & Digital Media City station. (around 1:30 hour)

5<sup>th</sup> floor of Administration building(#5)

※ 在仁川国际机场出发时请乘坐机场铁路地铁到弘大入口地铁站或数码媒体城地铁站后换乘公交车。(约 1个半小时)

行政楼(5号楼)5楼,大厅