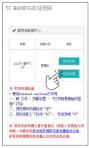

#### If you clicked '<u>SAVE</u>' to save the information temporarily, re-login and click (1)'<u>MODIFY</u>' to <u>complete(2)To Apply</u>) the application.

Step 5.

After complete the application, you may see "<u>print application</u>" button. Click "print application" and print it out.