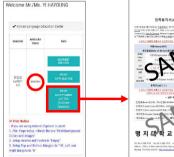

#### If you clicked '<u>SAVE</u>' to save the information temporarily, re-login and click (1)'<u>MODIFY</u>' to <u>complete(2)To Apply</u>) the application.

Step 5.

After complete the application, you may see "<u>print application</u>" button. Click "print application" and print it out.