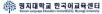

After fill out all the information, you may see following 3 buttons on the last page. You may '<u>SAVE</u>' the information temporarily, or click '<u>To apply</u>' to <u>complete</u> your application.