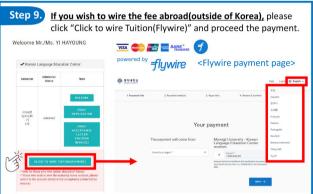

| MOCE ING                                                                        | (MR / Signature /                                                              |                                         |  |



#### Step 7. After 2 weeks, <u>re-login</u> and check your admission status.







If you've been admitted, "Print Acceptance Letter(Tuition Invoice)" button will show up. Please wire the payment as the letter written.







#### Step 8. If you've been admitted, , "Print Acceptance Letter(Tuition Invoice)" & "Click to wire tuition(flywire)" button will show up.

#### Welcome Mr./Ms. YI HAYOUNG

#### You may also find the payment detail in advance.













## Step 10. Please be aware, there are two method to wire the tuition depending on pay in Korea or abroad.

Welcome Mr./Ms. YI HAYOUNG



#### Payment in Korea(Korea account)



### FAQ

#### Q1. My previous records do not appear when I log in again after filling out all the application.

A1. Please tell us your registered last name and first name at kli@mju.ac.kr

#### Q2. I need to change some information in the application.

A2. Please let us know the name of the applicant at <u>kli@mju.ac.kr</u>. We will change the your status to 'temporarily saved'. After editing is complete, be sure to click the 'Submit (Save)' button again.

#### Q3. I'm at overseas and would like to pay the tuition fee by domestic remittance(Korea bank).

A3. When making domestic remittances, please make su