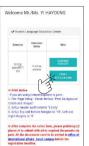

After fill out all the information, you may see following 3 buttons on the last page. You may '<u>SAVE</u>' the information temporarily, or click '<u>To apply</u>' to <u>complete</u> your application.