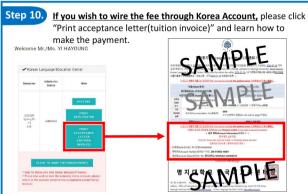

# Online application & payment Guide

Step 1. Fill out the basic information. Remember your <u>e-mail address and password</u>. Online application link: https://uwaymiu.cafe24.com/application/application.php?sMenu=kor22 Please enter your English name appeared in the 诸师人护理上派主任你回顾号码。 응 및 이메일 주소용 입역해주세요. passpert and your e-mail address. \*\*\*\*\*\*\* in Please remember your login information. A Femily name 44 At same view is 4) Family name 26 이름 Givet name 名字 11# tipen same 6.2 01# Gives name 6.7 DAVIERS. 010152 F.mail (b 7454) 0(019) E-mail #-7409 018192 E-mail (0.77 40/F kläßein ar br kingeney an Arr 비밀번호(순지4자리) Passwort(4-digit) 문득(4년) 用写明点(空羽4羽洞) Password(4-digit) 素码(4 国 (21日前(会社)(会社)(日) Password)(4-clinit) (第日)(4位) 42.001 ŧn. HI SCHOOL STOPP Betras of Passwood McDish U. HINDRED & PI Return of Password Williams. UI 9/91 to 23 01 Battype of Password Highligh G. ※ 建发中语时只有最新新水和妆。 KOR ENG CHN