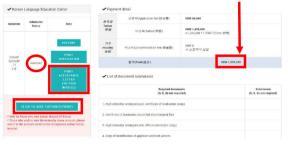

| MOCE ING                                                                        | (MR / Signature /                                                              |                                         |  |



#### Step 7. After 2 weeks, <u>re-login</u> and check your admission status.







If you've been admitted, "Print Acceptance Letter(Tuition Invoice)" button will show up. Please wire the payment as the letter written.







#### Step 8. If you've been admitted, , "Print Acceptance Letter(Tuition Invoice)" & "Click to wire tuition(flywire)" button will show up.

#### Welcome Mr./Ms. YI HAYOUNG

#### You may also find the payment detail in advance.













## Step 10. Please be aware, there are two method to wire the tuition depending on pay in Korea or abroad.

Welcome Mr./Ms. YI HAYOUNG



#### Payment in Korea(Korea account)



### FAQ

#### Q1. My previous records do not appear when I log in again after filling out all the application.

A1. Please tell us your registered last name and first name at kli@mju.ac.kr

#### Q2. I need to change some information in the application.

A2. Please let us know the name of the applicant at <u>kli@mju.ac.kr</u>. We will change the your status to 'temporarily saved'. After editing is complete, be sure to click the 'Submit (Save)' button again.

#### Q3. I'm at overseas and would like to pay the tuition fee by domestic remittance(Korea bank).

A3. When making domestic remittances, please mak