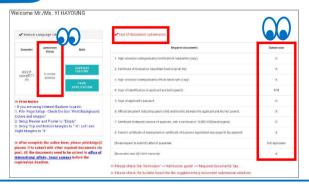

#### If you clicked '<u>SAVE</u>' to save the information temporarily, re-login and click (1)'<u>MODIFY</u>' to <u>complete(2)To Apply</u>) the application.

Step 5.

After complete the application, you may see "<u>print application</u>" button. Click "print application" and print it out.