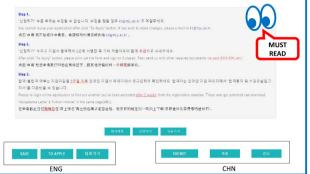

#### If you clicked '<u>SAVE</u>' to save the information temporarily, re-login and click (1)'<u>MODIFY</u>' to <u>complete(2)To Apply</u>) the application.

Step 5.

After complete the application, you may see "<u>print application</u>" button. Click "print application" and print it out.